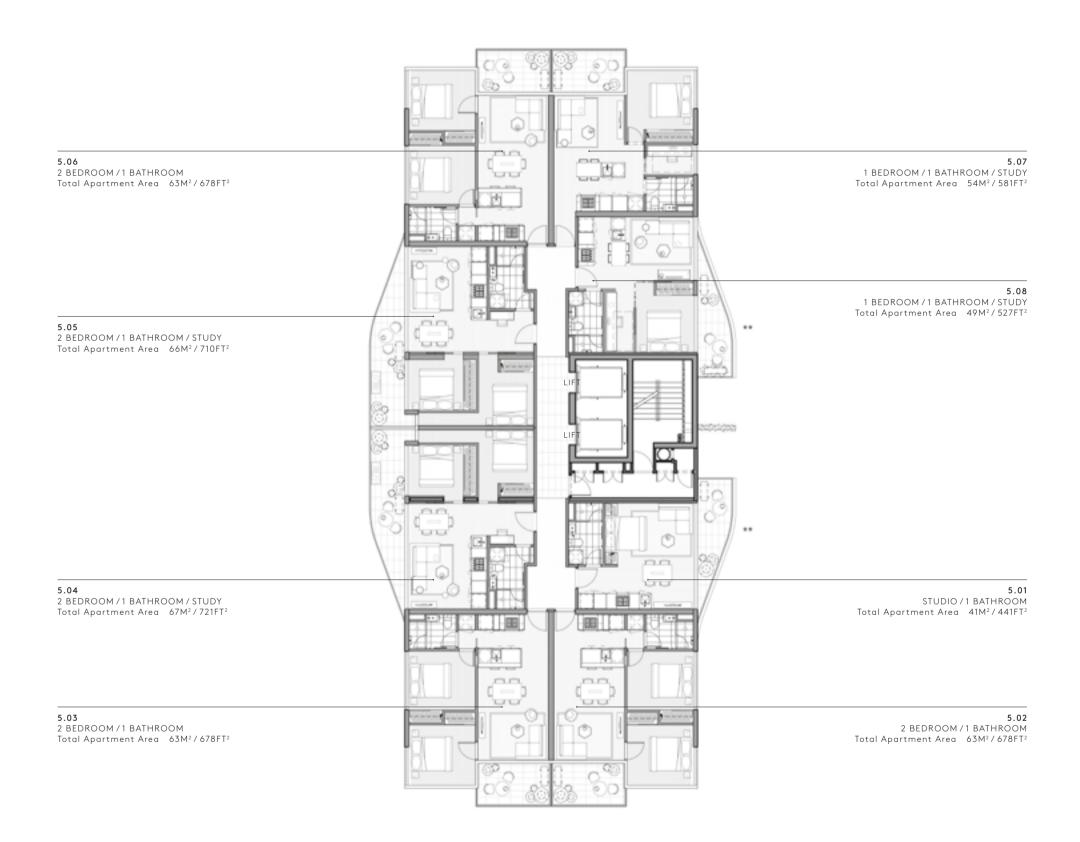

# Level Five

## SAKURA

(NORTH FACING)

**DUDLEY STREET** (CITY FACING)

All dimensions are approximate. All almensions are approximate.
Floorboard upgrade shown. All internal/external
furniture (including study desks and planter boxes)
and whitegoods are not included.
\*\* Privacy Screening – refer to contract of sale.

#### DISCLAIMER