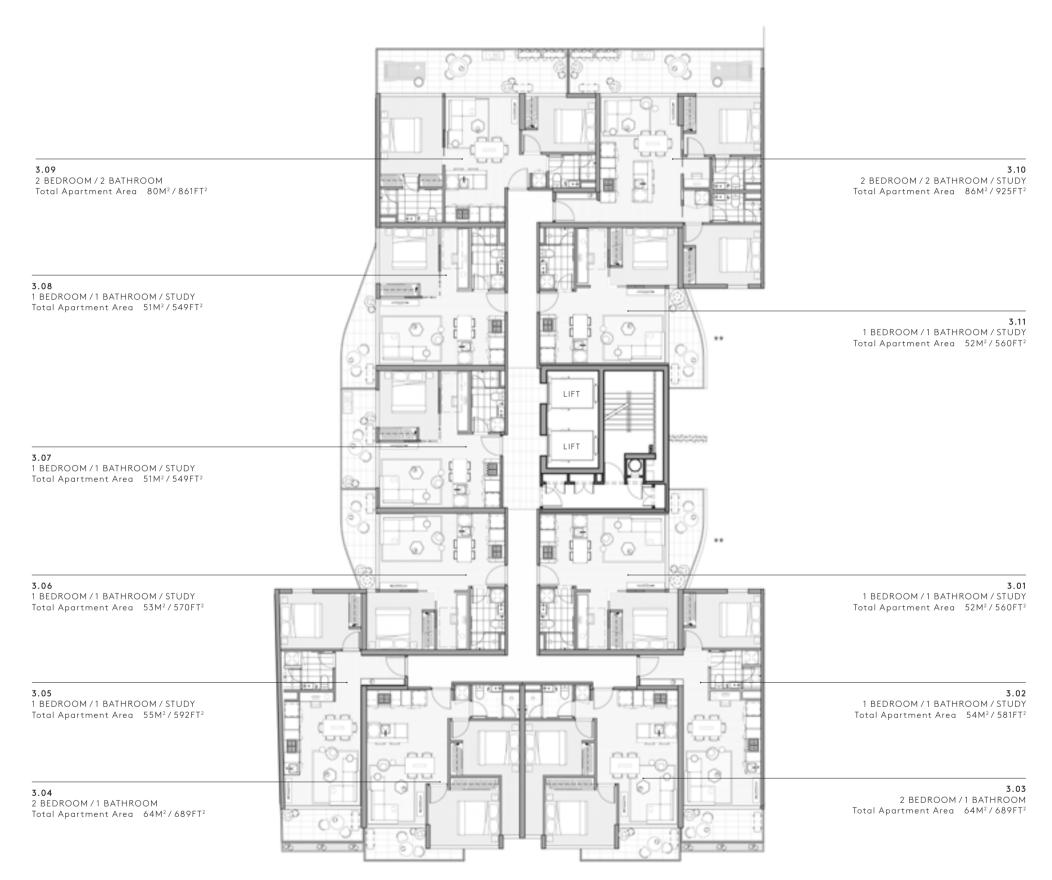

# Level Three

### SAKURA

(NORTH FACING)

DUDLEY STREET (CITY FACING)

Not to scale.

All dimensions are approximate. Floorboard upgrade shown. All internal/external furniture (including study desks and planter boxes) and whitegoods are not included.

\*\* Privacy Screening – refer to contract of sale.

#### DISCLAIMER