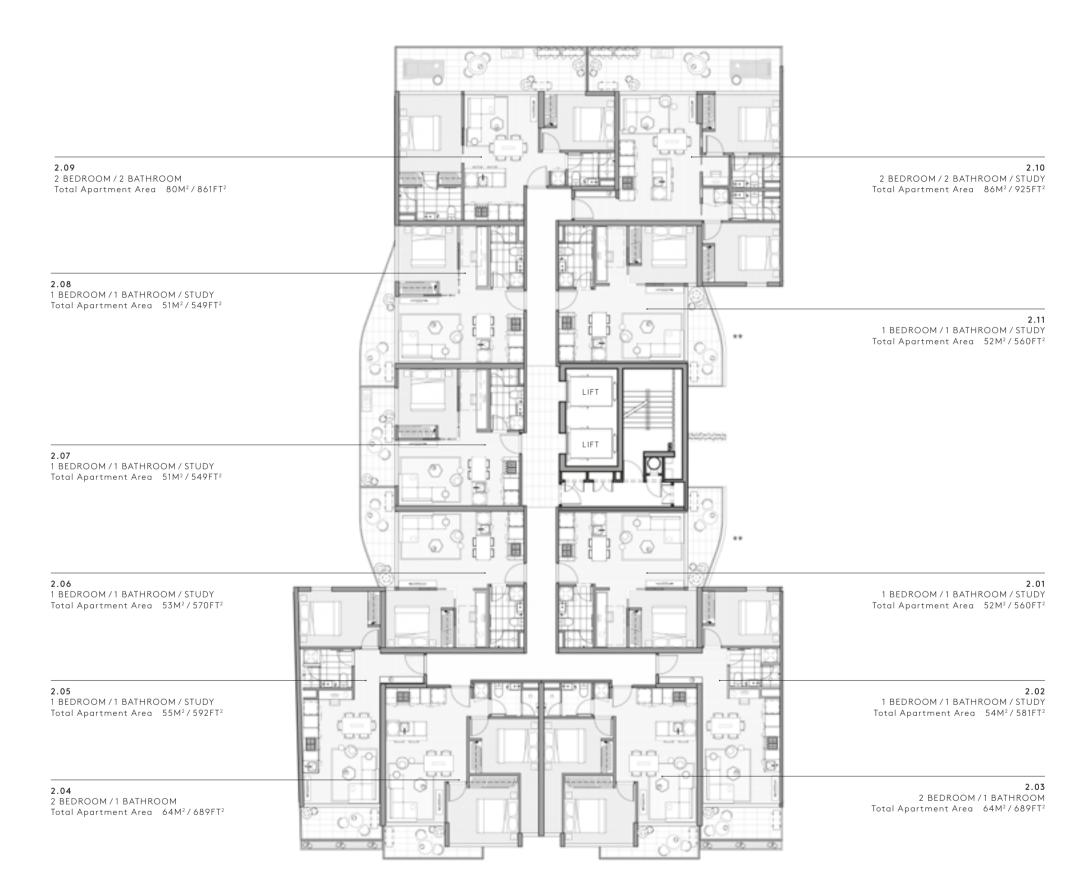

# Level Two

## SAKURA

(NORTH FACING)

DUDLEY STREET (CITY FACING)

Not to scale.
All dimensions are approximate.
Floorboard upgrade shown. All internal/external furniture (including study desks and planter boxes) and whitegoods are not included.
\*\* Privacy Screening – refer to contract of sale.

#### DISCLAIMER