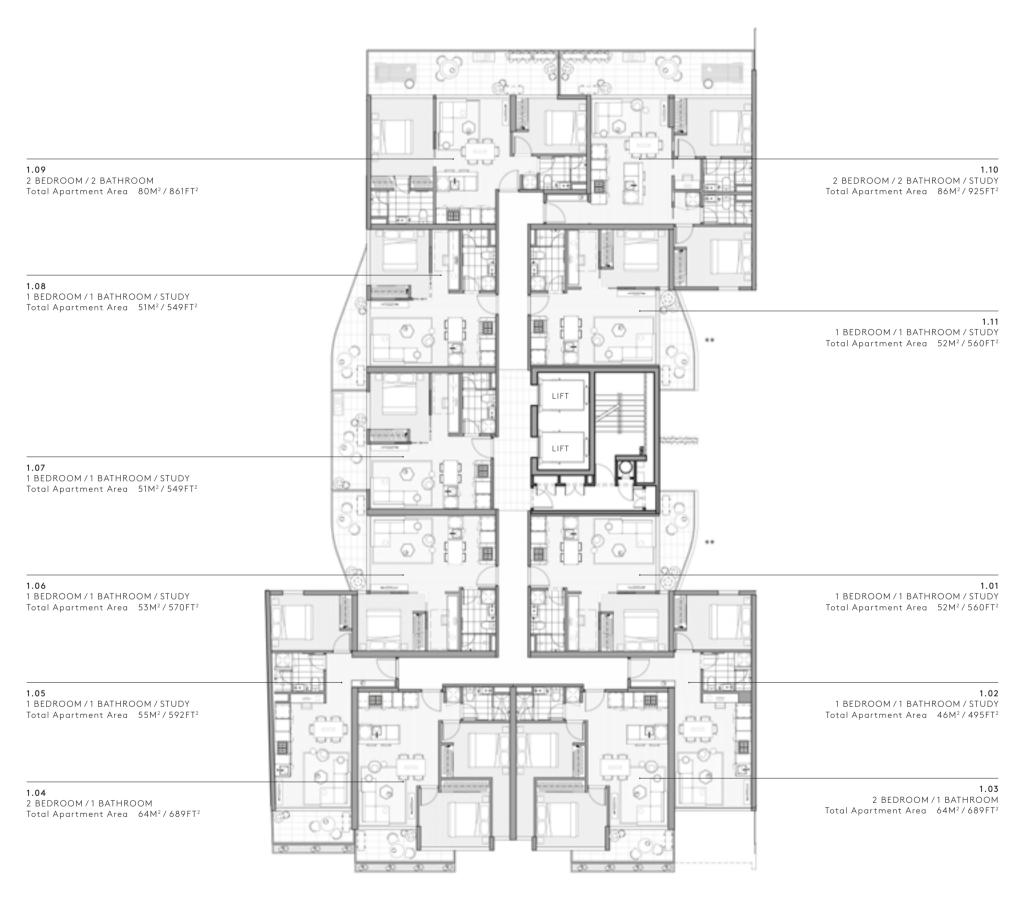

# Level One

## SAKURA

(NORTH FACING)

DUDLEY STREET (CITY FACING)

Not to scale.
All dimensions are approximate.
Floorboard upgrade shown. All internal/external furniture (including study desks and planter boxes) and whitegoods are not included.
\*\* Privacy Screening – refer to contract of sale.

#### DISCLAIMER