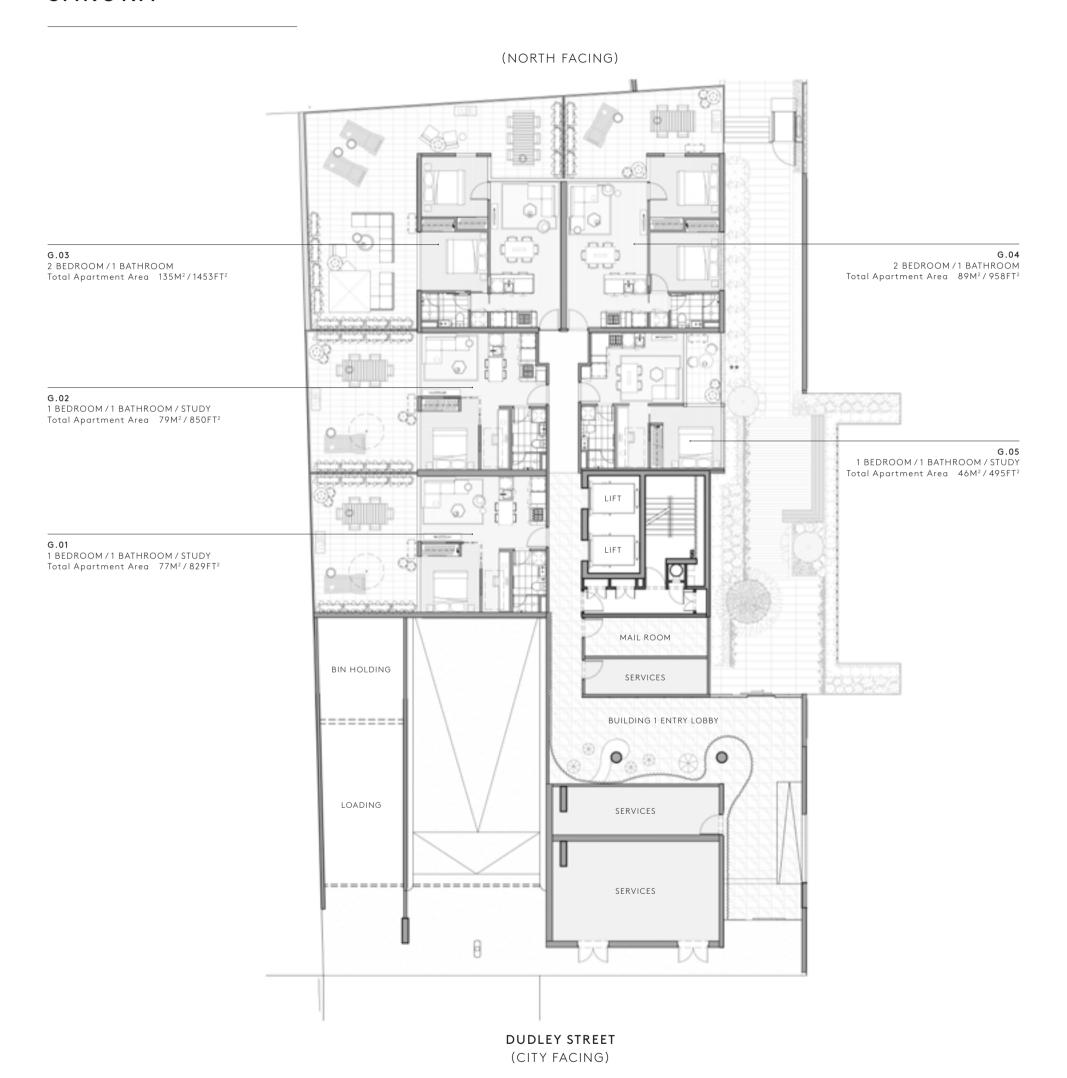

# Ground Level

## SAKURA

All dimensions are approximate.
Floorboard upgrade shown. All internal/external
furniture (including study desks and planter boxes)
and whitegoods are not included.
\*\* Privacy Screening – refer to contract of sale.

#### DISCLAIMER