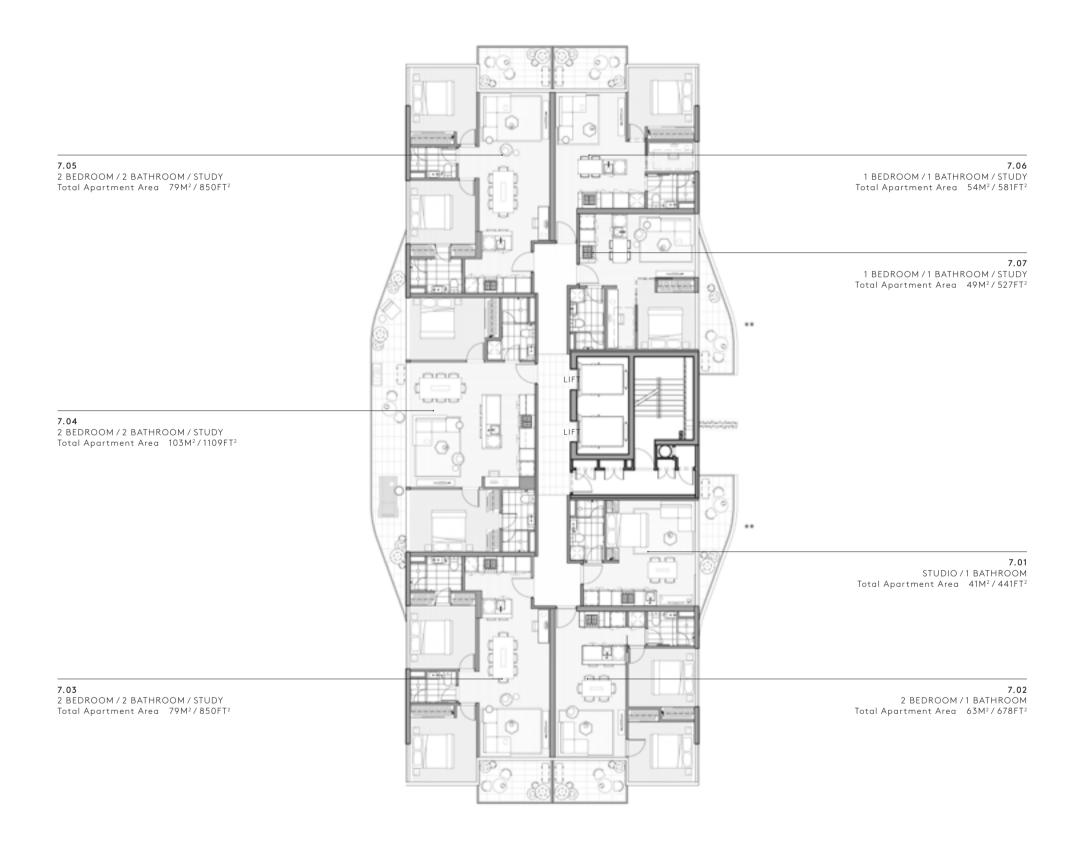

# Level Seven

## SAKURA

(NORTH FACING)

**DUDLEY STREET** (CITY FACING)

All dimensions are approximate. All dimensions are approximate.
Floorboard upgrade shown. All internal/external
furniture (including study desks and planter boxes)
and whitegoods are not included.
\*\* Privacy Screening – refer to contract of sale.

#### DISCLAIMER