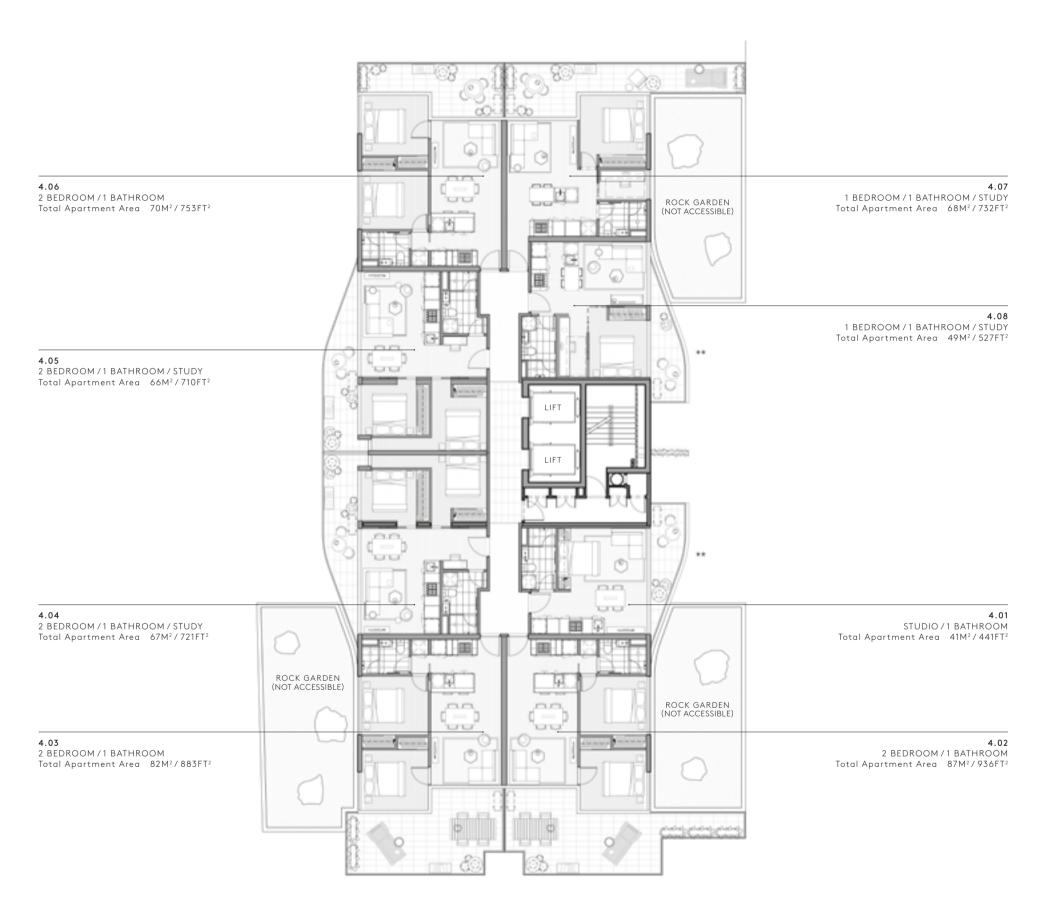

# Level Four

## SAKURA

(NORTH FACING)

DUDLEY STREET (CITY FACING)

Not to scale.
All dimensions are approximate.
Floorboard upgrade shown. All internal/external
furniture (including study desks and planter boxes)
and whitegoods are not included.
\*\* Privacy Screening – refer to contract of sale.

#### DISCLAIMER