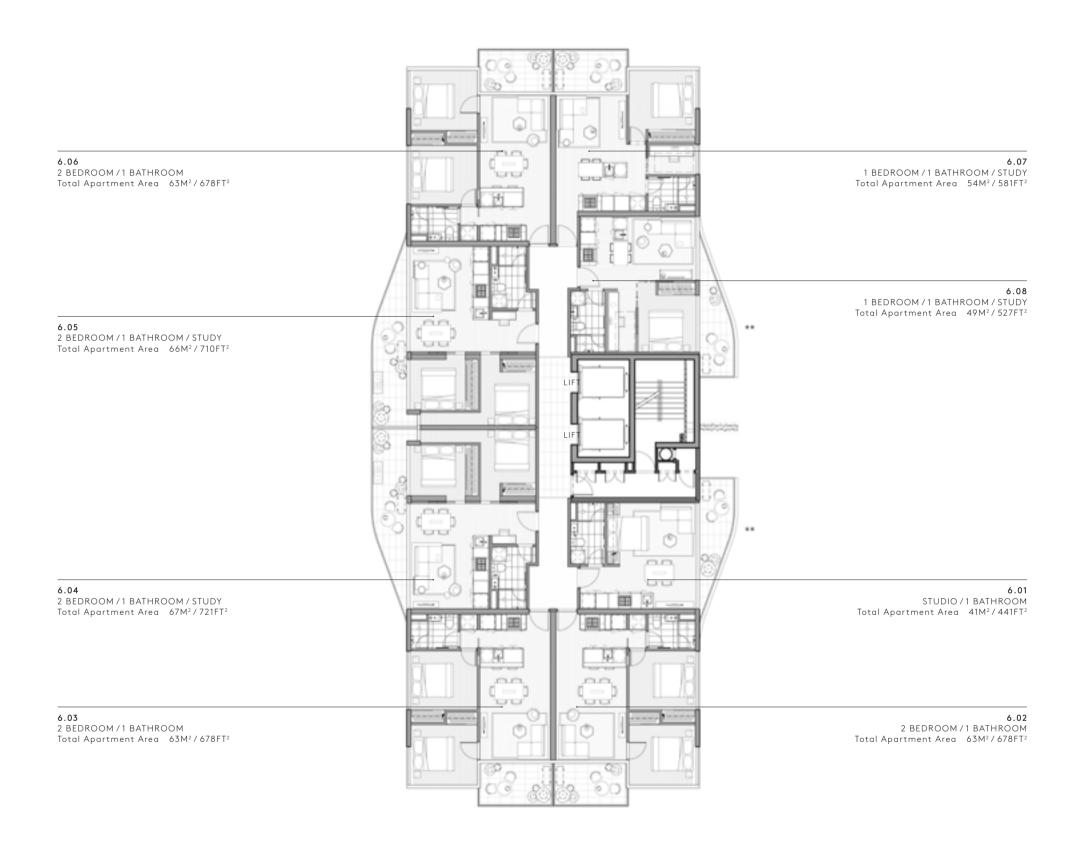

# Level Six

## SAKURA

(NORTH FACING)

**DUDLEY STREET** (CITY FACING)

All dimensions are approximate. All almensions are approximate.
Floorboard upgrade shown. All internal/external
furniture (including study desks and planter boxes)
and whitegoods are not included.
\*\* Privacy Screening – refer to contract of sale.

#### DISCLAIMER